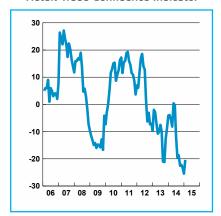

#### Retail trade

Retail trade confidence is still very weak.

Finnish retail trade confidence is still very weak although the confidence indicator improved a little in January. It recovered to -20 points from an all-time low of -25 points in December (revised figure). The long-term average is -1. Sales volumes are expected to continue their prolonged decline.

## Inquiries:

Penna Urrila, Chief Economic Polcy Adviser Tel. +358 40 570 7860

Jouko Kangasniemi, Economist Tel. +358 40 551 8136

firstname.lastname@ek.fi

Services Confidence Indicator

Retail Trade Confidence Indicator