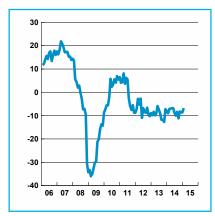

## Manufacturing

Manufacturing confidence is below average despite some improvement in order books.

Finnish manufacturing confidence improved slightly up in January. The confidence indicator scored -7 points (revised figure -9 in December). Confidence is currently well below its long-term average (+1). Production growth is expected to be weak in the near future. Order books improved a little, but they are still below long-term normal.

### Industrial Confidence Indicator