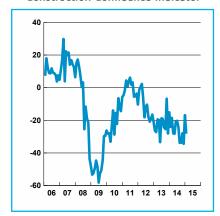

## Construction

Construction confidence indicator is at a very low level.

Finnish construction confidence turned down after some recovery one month earlier. Overall business situation is weak and personnel figures are expected to decrease. The confidence indicator fell to -28 points in January (revised figure -17 in December) while its long-term average is -8.

## Construction Confidence Indicator