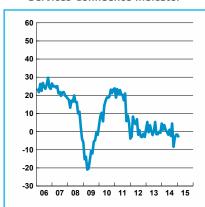

#### Services

Service sector confidence remained roughly unchanged at rather modest levels.

The service sector confidence indicator stayed unchanged at a level below average. It scored -3 points in January (-2 in December) while its long-term average is  $\pm 13$ . The overall business situation has continued to deteriorate but some sales growth is expected for the next few months.

## Inquiries:

Penna Urrila, Chief Economic Polcy Adviser Tel. +358 40 570 7860

Jouko Kangasniemi, Economist Tel. +358 40 551 8136

firstname.lastname@ek.fi

Services Confidence Indicator

Retail Trade Confidence Indicator